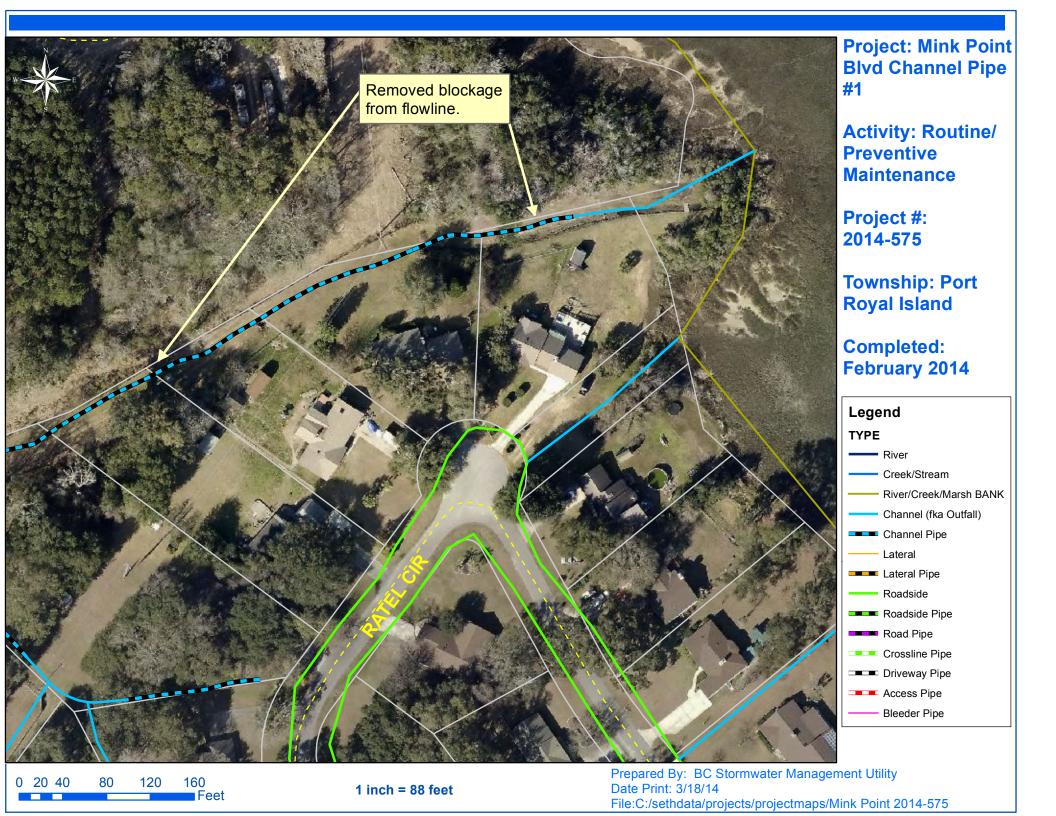

## Beaufort County Public Works Stormwater Infrastructure

Project Summary

**Project Summary:** Mink Point Channel Pipe #1

Activity: Routine/Preventive Maintenance

**Narrative Description of Project:** 

Completion: Feb-14

Removed blockages from flowline.

| 2014-575 / Mink Point Channel Pipe #1 | Labor<br>Hours | Labor<br>Cost | Equipment<br>Cost | Material<br>Cost | Contractor<br>Cost | Indirect<br>Labor | Total Cost |
|---------------------------------------|----------------|---------------|-------------------|------------------|--------------------|-------------------|------------|
|                                       | nours          | Cost          | Cost              | Cost             | Cost               | Labor             | Total Cost |
| AUDIT / Audit Project                 | 0.5            | \$10.23       | \$0.00            | \$0.00           | \$0.00             | \$6.62            | \$16.85    |
| FENINST / Fence Installation          | 13.5           | \$282.56      | \$16.29           | \$6.62           | \$0.00             | \$179.55          | \$485.02   |
| HAUL / Hauling                        | 10.0           | \$216.30      | \$107.00          | \$16.55          | \$0.00             | \$144.20          | \$484.05   |
| LM / Loading Materials                | 10.0           | \$216.30      | \$72.76           | \$27.14          | \$0.00             | \$132.30          | \$448.50   |
| ONJV / Onsite Job Visit               | 8.0            | \$276.53      | \$28.96           | \$31.46          | \$0.00             | \$205.25          | \$542.20   |
| RB / Remove blockage from flowline    | 40.0           | \$911.50      | \$104.19          | \$48.00          | \$0.00             | \$614.40          | \$1,678.08 |
| 2014-575 / Mink Point Channel Pipe #1 | 82.0           | \$1,913.42    | \$329.20          | \$129.77         | \$0.00             | \$1,282.31        | \$3,654.70 |
| Sub Total                             |                |               |                   |                  |                    |                   |            |
|                                       |                |               |                   |                  |                    |                   |            |
|                                       |                |               |                   |                  |                    |                   |            |
|                                       |                |               |                   |                  |                    |                   |            |
| Grand Total                           | 82.0           | \$1,913.42    | \$329.20          | \$129.77         | \$0.00             | \$1,282.31        | \$3,654.70 |