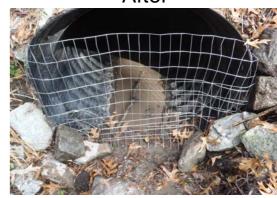

## Before

During

After

Removed blockages from flowline.

| 2014-575 / Mink Point Channel Pipe #1 | Labor<br>Hours | Labor<br>Cost | Equipment<br>Cost | Material<br>Cost | Contractor<br>Cost | Indirect<br>Labor | Total Cost |
|---------------------------------------|----------------|---------------|-------------------|------------------|--------------------|-------------------|------------|
|                                       | nours          | Cost          | Cost              | Cost             | Cost               | Labor             | Total Cost |
| AUDIT / Audit Project                 | 0.5            | \$10.23       | \$0.00            | \$0.00           | \$0.00             | \$6.62            | \$16.85    |
| FENINST / Fence Installation          | 13.5           | \$282.56      | \$16.29           | \$6.62           | \$0.00             | \$179.55          | \$485.02   |
| HAUL / Hauling                        | 10.0           | \$216.30      | \$107.00          | \$16.55          | \$0.00             | \$144.20          | \$484.05   |
| LM / Loading Materials                | 10.0           | \$216.30      | \$72.76           | \$27.14          | \$0.00             | \$132.30          | \$448.50   |
| ONJV / Onsite Job Visit               | 8.0            | \$276.53      | \$28.96           | \$31.46          | \$0.00             | \$205.25          | \$542.20   |
| RB / Remove blockage from flowline    | 40.0           | \$911.50      | \$104.19          | \$48.00          | \$0.00             | \$614.40          | \$1,678.08 |
| 2014-575 / Mink Point Channel Pipe #1 | 82.0           | \$1,913.42    | \$329.20          | \$129.77         | \$0.00             | \$1,282.31        | \$3,654.70 |
| Sub Total                             |                |               |                   |                  |                    |                   |            |
|                                       |                |               |                   |                  |                    |                   |            |
|                                       |                |               |                   |                  |                    |                   |            |
|                                       |                |               |                   |                  |                    |                   |            |
| Grand Total                           | 82.0           | \$1,913.42    | \$329.20          | \$129.77         | \$0.00             | \$1,282.31        | \$3,654.70 |